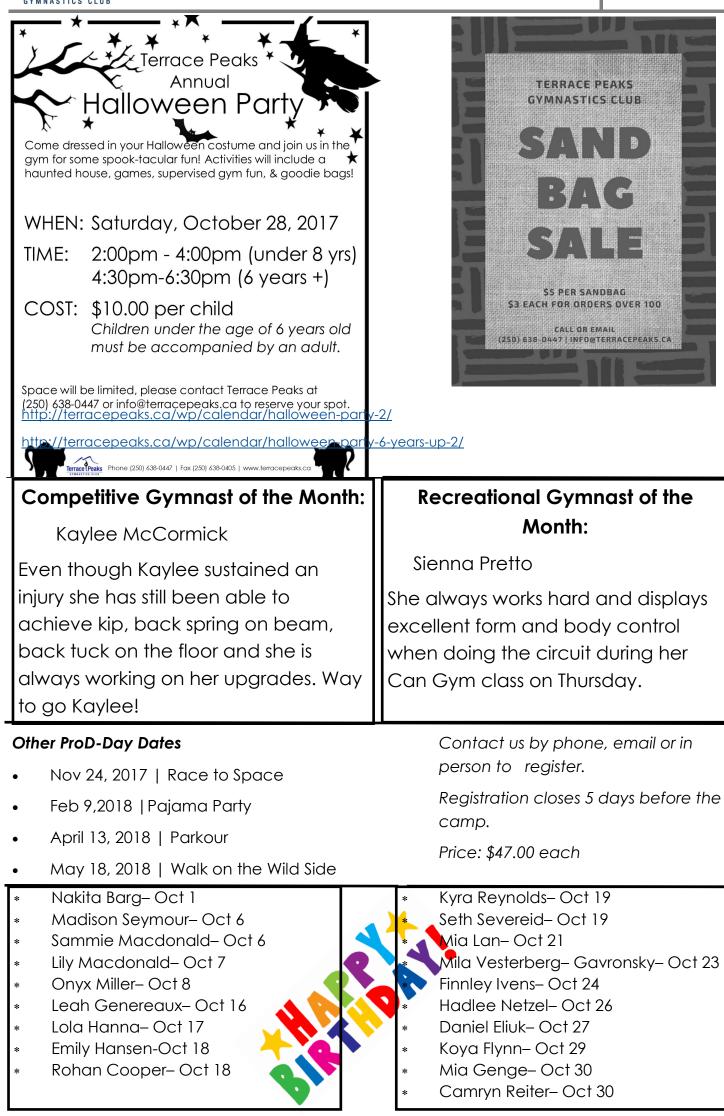

## Halloween week: Wed, Oct 25 to Mon, Oct 30

Come to class in your Halloween costume!

Must be comfortable & wear something underneath or bring an extra pair of clothing.

Thank you to all the volunteers who came out to help pack sandbags on October 15 & 24. We managed to make 1315 sandbags which is 100% profit for Terrace Peaks!