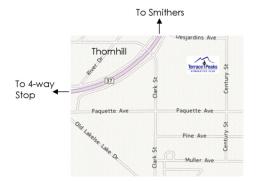

| Center, past the old Thornhill Jr. Sec.<br>School and Thornhill Animal Shelter.) |
|----------------------------------------------------------------------------------|
| Vicinity (Next to the Thornhill Community)                                       |
| 7                                                                                |
| Ed Fairless Gymnasium<br>#2 - 3091 Century                                       |
| Location: Terrace Peaks Gymnastics Club                                          |
| Toward Books Cympagnias Clinb                                                    |
| Time:                                                                            |
|                                                                                  |
| Date:                                                                            |
| Gymnastics Birthday Party at Terrace Peaks Gymnastics Club!                      |
|                                                                                  |
| ot bətivni ən'uoY                                                                |
|                                                                                  |
|                                                                                  |
| :0]                                                                              |
| :oI                                                                              |
| 10:                                                                              |