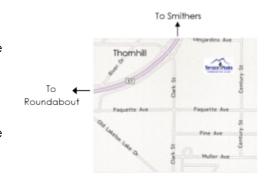

### **Map & Directions**

If approaching from Smithers

- turn LEFT on to Clarke Street, off of Yellowhead Hwy W/BC-16 W
- turn LEFT on Thornhill Frontage Rd S, then RIGHT on to Desjardins Ave
- turn RIGHT on to Century St

If approaching from roundabout

- turn RIGHT on to Clarke Street, off of Yellowhead Hwy W/BC-16 W
- turn LEFT on Thornhill Frontage Rd S, then RIGHT on to Desjardins Ave
- turn RIGHT on to Century St